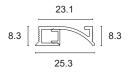

Constant 24Vdc voltage supply Parallel connection, 50 cm cable

Constant voltage power supplies page 237 Dimming Accessories page 249

Max. milling cut 23mm

BASIC CODES **FINISHES** SIDE SUPPORTS SIZE LED COLOUR \_\_ 1 White ☐ 1 White ■ BN 4000K X1. 300mm Α **2** Matt black **2** Matt black ■ **BC** 3000K В 450mm **7** Brushed aluminium **7** Brushed aluminium C 500mm **CC** 2700K \*Other finishes on request. D 600mm Ε 700mm 800mm G 900mm Н 1000mm 1200mm 1300mm 1400mm 1500mm L M 1800mm N 2000mm 0 2300mm 2500mm Q 2800mm 3000mm **POWER** DIFFUSER **N+** 9.6W/m 800Lm/m 120LED/m S2216 CRI>90 BRUSHED **0+** 12W/m 1000Lm/m 300LED/m S2216 CRI>90 **P+** 14.4W/m 1100Lm/m 180LED/m S2216 CRI>90