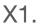

## **REFLEX**

Decorated anodised aluminium lamp complete with brushed diffuser and indirect emission, high-brightness LED source with a high Lumen/Watt ratio. Suitable for accent and service lighting, suitable for furnishing, residential, retail and general lighting. Flush-mounted

Constant 24Vdc voltage supply Parallel connection, 50 cm cable

Constant voltage power supplies page 237 Dimming Accessories page 249

Max. milling cut 23mm

BASIC CODES **FINISHES** SIDE SUPPORTS SIZE LED COLOUR \_\_ 1 White ☐ 1 White ■ BN 4000K X1. 300mm Α **2** Matt black **2** Matt black ■ **BC** 3000K В 450mm **7** Brushed aluminium **7** Brushed aluminium C 500mm **CC** 2700K \*Other finishes on request. D 600mm Ε 700mm 800mm G 900mm Н 1000mm 1200mm 1300mm 1400mm 1500mm L M 1800mm N 2000mm 0 2300mm 2500mm Q 2800mm 3000mm **POWER** DIFFUSER **N+** 9.6W/m 800Lm/m 120LED/m S2216 CRI>90 BRUSHED **0+** 12W/m 1000Lm/m 300LED/m S2216 CRI>90 **P+** 14.4W/m 1100Lm/m 180LED/m S2216 CRI>90