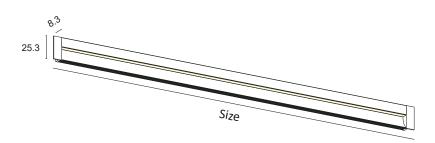

Constant 24Vdc voltage supply Parallel connection, 50 cm cable

Constant voltage power supplies page 237 Dimming Accessories page 249

Max. milling cut 23mm

BASIC CODES **FINISHES** SIDE SUPPORTS SIZE LED COLOUR \_\_ 1 White ☐ 1 White ■ BN 4000K X1. 300mm Α **2** Matt black **2** Matt black ■ **BC** 3000K В 450mm **7** Brushed aluminium **7** Brushed aluminium C 500mm **CC** 2700K \*Other finishes on request. D 600mm Ε 700mm 800mm G 900mm Н 1000mm 1200mm 1300mm 1400mm 1500mm L M 1800mm N 2000mm 0 2300mm 2500mm Q 2800mm 3000mm **POWER** DIFFUSER **N+** 9.6W/m 800Lm/m 120LED/m S2216 CRI>90 BRUSHED **0+** 12W/m 1000Lm/m 300LED/m S2216 CRI>90 **P+** 14.4W/m 1100Lm/m 180LED/m S2216 CRI>90